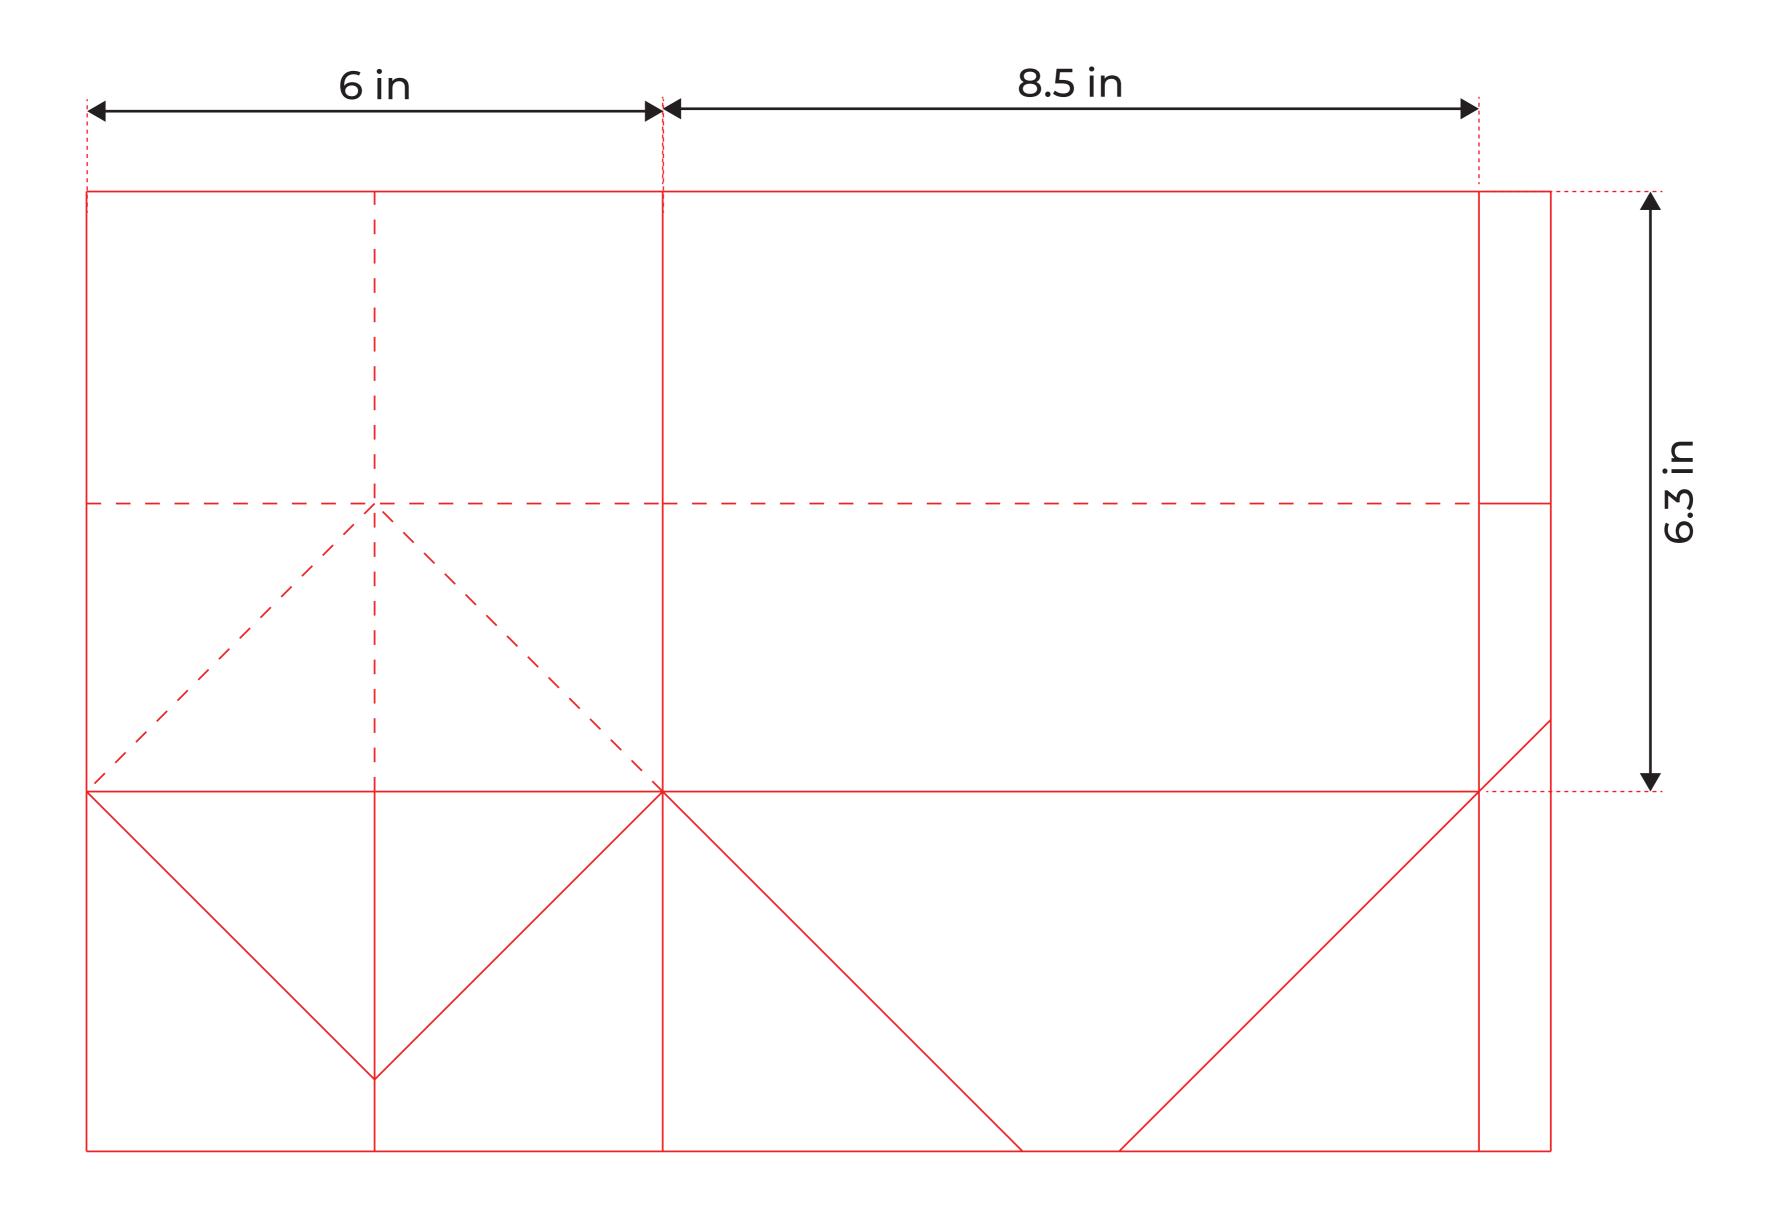

| ТМ                                                       | PRODUCT NAM                       | <b>ME-</b> 8.5x6x6.5 inch Astro Paper Bag                                              |
|----------------------------------------------------------|-----------------------------------|----------------------------------------------------------------------------------------|
|                                                          | PRINT SPECIFICATIONS              |                                                                                        |
|                                                          | Material-                         | 80GSM, Recycled Brown Kraft                                                            |
| greenware                                                | Pantone Code-                     |                                                                                        |
|                                                          | Lamination-                       |                                                                                        |
|                                                          | Reference Samp                    | le-                                                                                    |
| DECLARATION -<br>*Whilst all reasonable care is taken in | the preparation of this artwork & | proof it is essential that it is checked thoroughly by you, the client. Pappco Greenwa |

| CLIENT NAME-                    |                                                                                       |  |
|---------------------------------|---------------------------------------------------------------------------------------|--|
| SKU CODE- 2402                  |                                                                                       |  |
| GUIDE                           |                                                                                       |  |
|                                 | Cut Line                                                                              |  |
|                                 | Fold Line                                                                             |  |
|                                 | Non- Printable Area                                                                   |  |
| ware (Beriwal International) an | d their agents cannot be held responsible for any error not identified by the client. |  |