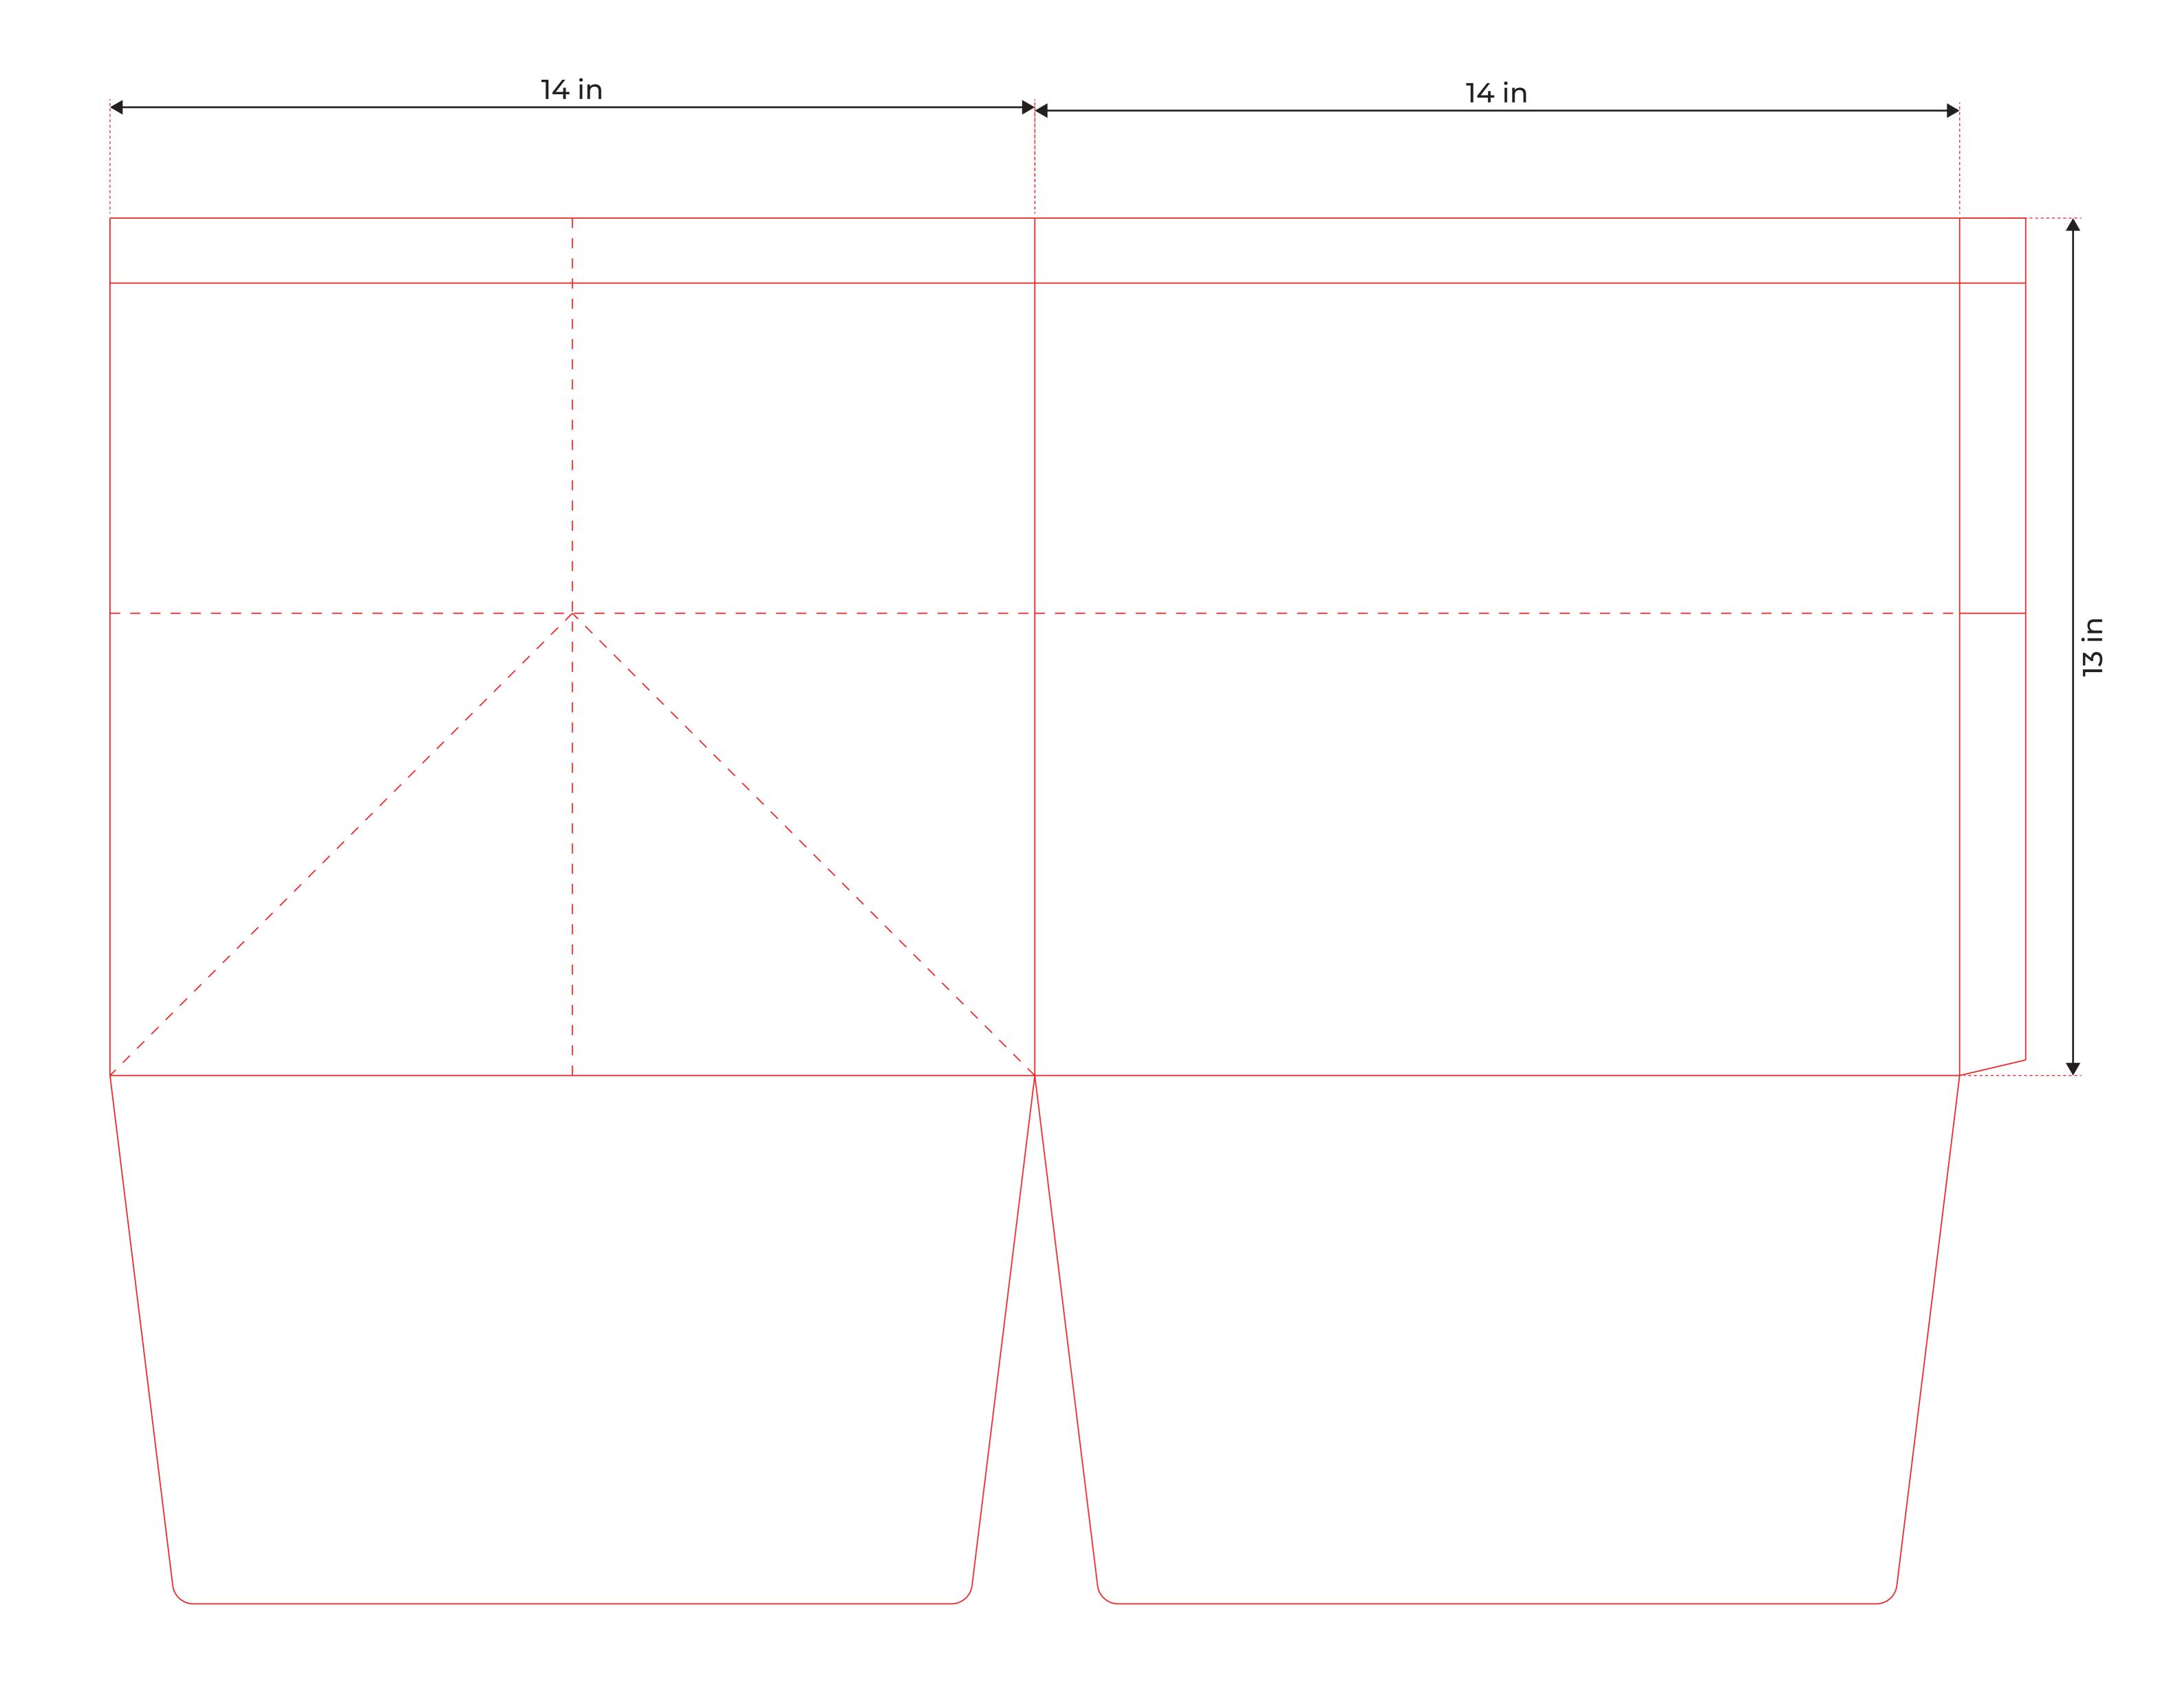

| PAPPCO<br>greenware | <b>PRODUCT NAME-</b> 14x14x12 inch XL Sbatch Paper Bag <b>PRINT SPECIFICATIONS</b> |                              |                                      | CLIENT NAME-   SKU CODE- 2405                                                                          |  |
|---------------------|------------------------------------------------------------------------------------|------------------------------|--------------------------------------|--------------------------------------------------------------------------------------------------------|--|
|                     | Material-                                                                          | 100GSM, Recycled Brown Kraft | GUIDE                                | GUIDE                                                                                                  |  |
|                     | Pantone Code-                                                                      |                              |                                      | Cut Line                                                                                               |  |
|                     | Lamination-                                                                        |                              |                                      | Fold Line                                                                                              |  |
|                     | Reference Sample-                                                                  |                              |                                      | Non- Printable Area                                                                                    |  |
|                     | he preparation of this artwork &                                                   |                              | Greenware (Beriwal International) ar | Non-Printable Area<br>nd their agents cannot be held responsible for any error not identified by the o |  |