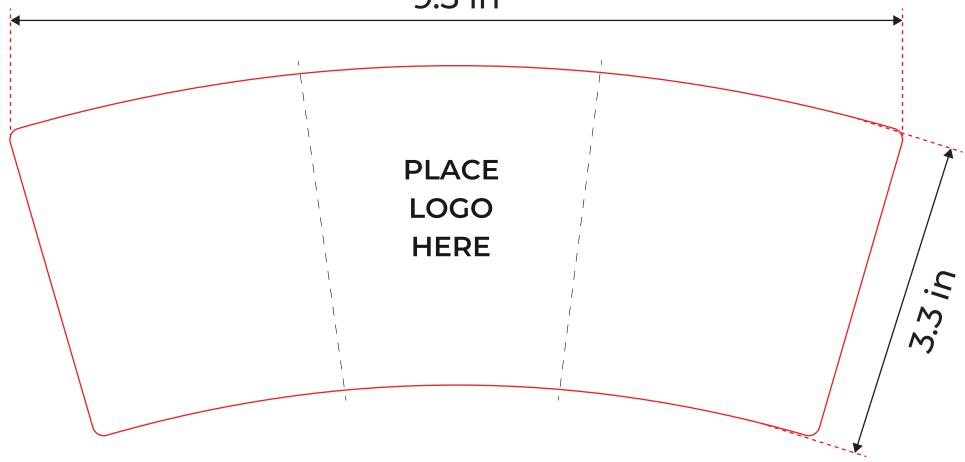

## 9.3 in

| PAPPCO greenware                                                                                                                                                                                                                                                                                  | PRODUCT NAME- 250ml Universal Ripple Wall Cup                          | CLIENT NAME-       |                     |
|---------------------------------------------------------------------------------------------------------------------------------------------------------------------------------------------------------------------------------------------------------------------------------------------------|------------------------------------------------------------------------|--------------------|---------------------|
|                                                                                                                                                                                                                                                                                                   | PRINT SPECIFICATIONS A4                                                | SKU CODE- SP012006 |                     |
|                                                                                                                                                                                                                                                                                                   | Standard 4 Colour printing- 540 GSM, PE Coated                         | GUIDE              |                     |
|                                                                                                                                                                                                                                                                                                   | Pantone Code-<br>(If artwork contains Pantone it may be charged extra) |                    | Cut Line            |
|                                                                                                                                                                                                                                                                                                   | Lamination- (If artwork contains Lamination it may be charged extra)   |                    | Fold Line           |
|                                                                                                                                                                                                                                                                                                   | Reference Sample-                                                      |                    | Non- Printable Area |
| DECLARATION -  **Whilet all reasonable care is taken in the preparation of this artwork & proof it is essential that it is charked thoroughly by you the client. Papper Greenware (Beriwal International) and their arents cannot be held responsible for any error not identified by the client. |                                                                        |                    |                     |