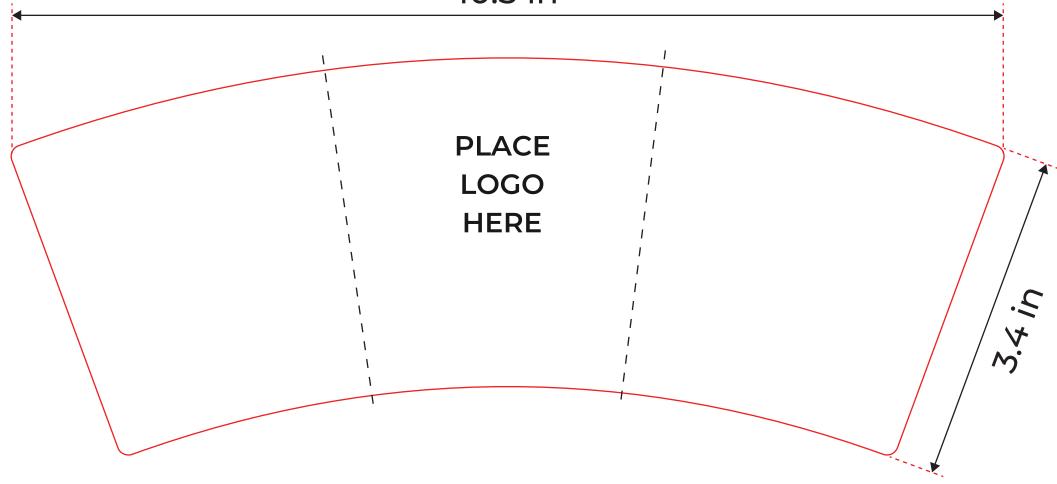

## 10.3 in

| PAPPCO TM greenware | PRODUCT NAME- 350ml Universal Ripple Wall Cup                          | CLIENT NAME-       |                     |
|---------------------|------------------------------------------------------------------------|--------------------|---------------------|
|                     | PRINT SPECIFICATIONS A4                                                | SKU CODE- SP012007 |                     |
|                     | Standard 4 Colour printing- 560 GSM, PE Coated                         | GUIDE              |                     |
|                     | Pantone Code-<br>(If artwork contains Pantone it may be charged extra) |                    | Cut Line            |
|                     | Lamination- (If artwork contains Lamination it may be charged extra)   |                    | Fold Line           |
|                     | Reference Sample-                                                      |                    | Non- Printable Area |
| DECLARATION -       |                                                                        |                    |                     |